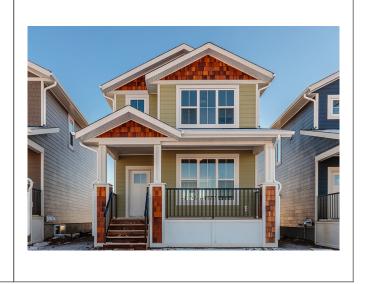

## 142 Greyeyes- Steele Way - PROMO PRICE!

| Price:           | \$349,900     |
|------------------|---------------|
| Home Collection: | Laneway Homes |
| Home Type:       | The Morris    |
| Size:            | 1,393 sqft.   |
| Levels:          | 3             |
| Bed:             | 3             |
| Bath:            | 2.5           |
| Parking Spaces:  |               |
| Parking Type:    | Detached      |

The Morris Laneway home is the perfect single-family home for the first time homebuyer. At 1393 square feet, you have 3 bedrooms and 2 bathrooms on the upper floor and an open concept main floor kitchen with contemporary walnut cabinets. All stainless steel kitchen appliances and quartz countertops are included. The unfinished basement also gives you space to expand for your family in the future or turn into a rental suite for extra income.