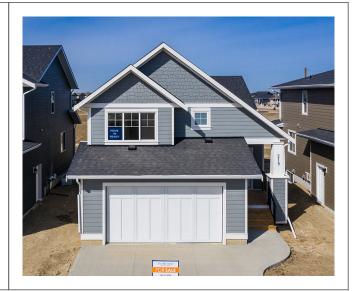

## 219 Greyeyes-Steele Way - PROMO PRICE!

| Price: \$449,900  Home Collection: Single Family Hom  Home Type: The Brady  Size: 1,475 sqft. |     |
|-----------------------------------------------------------------------------------------------|-----|
| Home Type: The Brady                                                                          |     |
|                                                                                               | nes |
| <b>Size:</b> 1,475 sqft.                                                                      |     |
|                                                                                               |     |
| Levels: 2                                                                                     |     |
| <b>Bed:</b> 3                                                                                 |     |
| Bath: 2                                                                                       |     |
| Parking Spaces: 2                                                                             |     |
| Parking Type: Attached                                                                        |     |

Move into our new Brady home model. Our modified bi-level plan features overheight 10'7" ceilings as you walk into the home. With 3 bedrooms, 2 bathrooms and an open concept main living, dining and kitchen area, this is the perfect home for everyone. Luxury interior finishes such as quartz countertop and stainless steel appliances are all include. You even have the option for a lower level basement suite for extra rental income.