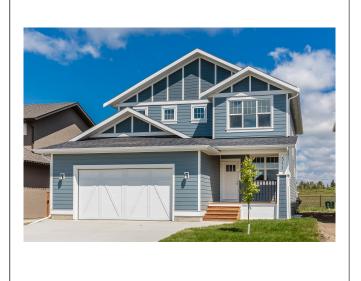

## 511 Pritchard Crescent - MOVE IN THIS SUMMER

| Price:           | \$559,900           |
|------------------|---------------------|
| Home Collection: | Single Family Homes |
| Home Type:       | The James           |
| Size:            | 2,010 sqft.         |
| Levels:          | 3                   |
| Bed:             | 3                   |
| Bath:            | 2.5                 |
| Extra:           | Den, Bonus          |
| Parking Spaces:  | 2                   |
| Parking Type:    | Attached            |

Our first James Home Model can now be yours! This home has over 2000 square feet plus an unfinished basement. With 3 bedrooms, 2.5 bathrooms and both a bonus room and den, there's space for everyone to spread out. Perfect for entertaining, the open concept gourmet kitchen includes all your stainless steel kitchen appliances, quartz counters, marble backsplash and an 11 foot island, plus a walk-in pantry.