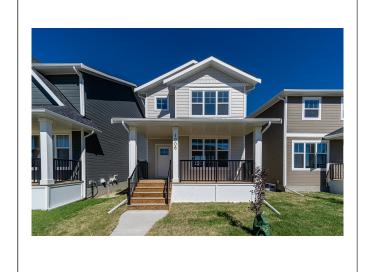

## **1006 Stilling Street - NEW LOWER PRICE**

| Price:           | \$346,900     |
|------------------|---------------|
| Home Collection: | Laneway Homes |
| Home Type:       | The Morris    |
| Size:            | 1,393 sqft.   |
| Levels:          | 3             |
| Bed:             | 3             |
| Bath:            | 2.5           |
| Parking Spaces:  |               |
| Parking Type:    | Detached      |
|                  |               |

This Morris home is a classic with James Hardi siding in the popular cobblestone colour. Contemporary white shaker style kitchen cabinets are accented with modern matte black cabinet hardware. Quartz countertops and stainless steel appliances are included in the open-concept main floor.