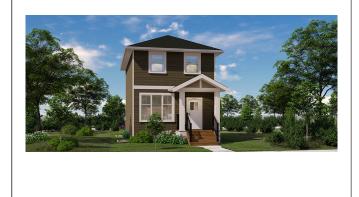

## **1010 Stilling Street**

| Price:           | \$339,900     |
|------------------|---------------|
| Home Collection: | Laneway Homes |
| Home Type:       | The Kent      |
| Size:            | 1,292 sqft.   |
| Levels:          | 3             |
| Bed:             | 3             |
| Bath:            | 2.5           |
| Parking Spaces:  |               |
| Parking Type:    |               |

The new Kent model is finally here at 1010 Stilling Street. With a lower price point, The Kent has everything that the popular Morris home has. Moving the kitchen to the back of the house gives another option to this open-concept layout.