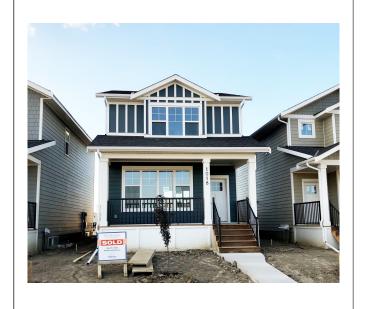

## **1018 Stilling Street**

| Price:           | \$359,900     |
|------------------|---------------|
| Home Collection: | Laneway Homes |
| Home Type:       | The Audrey    |
| Size:            | 1,478 sqft.   |
| Levels:          | 3             |
| Bed:             | 3             |
| Bath:            | 2.5           |
| Extra:           | Flex          |
| Parking Spaces:  |               |
| Parking Type:    |               |

This is our newest Laneway Home Model which comes with a flex room upstairs. The Audrey is 1478 square feet plus a roughed-in basement for an optional legal suite. This home includes additional features that are different from the popular Morris home. There is a larger kitchen pantry, built-in bench at the back door and double vanity in the master ensuite.