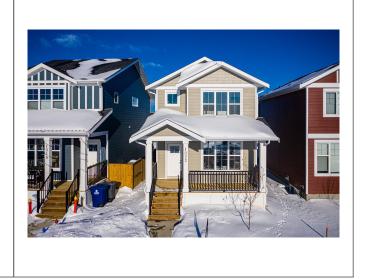

## **1022 Stilling Street**

| Price:           | \$352,900     |
|------------------|---------------|
| Home Collection: | Laneway Homes |
| Home Type:       | The Morris    |
| Size:            | 1,393 sqft.   |
| Levels:          | 3             |
| Bed:             | 3             |
| Bath:            | 2.5           |
| Parking Spaces:  |               |
| Parking Type:    | Detached      |
|                  |               |

The Morris Laneway home on 1022 Stilling Street is a classic. This home features white shaker cabinets accented with modern black hardware. Durable James Hardie fiber cement siding in a monterey taupe colour is one of our customer's favourite colours. The Morris has a separate entry to the basement that is roughed in as a legal suite.