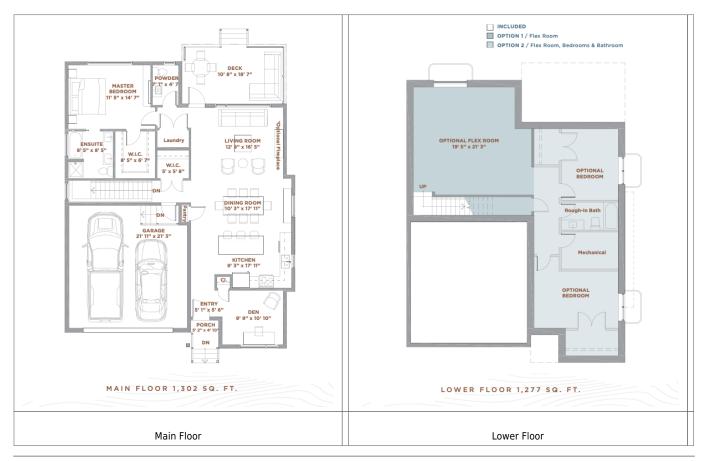

## #11- 105 Hathway Crescent

| Price:           | \$639,900                     |
|------------------|-------------------------------|
| Home Collection: | Bungalows                     |
| Home Type:       | The Crescent Single<br>Family |
| Size:            | 1,302 sqft.                   |
| Levels:          | 2                             |
| Bed:             | 1                             |
| Bath:            | 1.5                           |
| Extra:           | Den                           |
| Parking Spaces:  | 2                             |
| Parking Type:    | Attached                      |

Our Crescent Bungalows are now available! Get into this exclusive community with this move in ready home! This plan features 1302 square feet of living space all on one level with an added front den. The home features a large open concept dining, living and kitchen space, perfect for entertaining. Our gourmet kitchen is finished with beautiful white and wood shaker cabinets with upgraded black cabinet hardware and beautiful white quartz countertops. The kitchen also includes an upgraded stainless steel appliance package. The home also features oversized windows throughout, a large primary suite on the main floor with and ensuite, walk in closet and main floor laundry. Luxury vinyl plank runs throughout the main floor with upgraded carpet in the bedroom and large format porcelain tile. Customize your space with options for basement finishing. This unit features a large corner lot that is backing Struthers Park!

## **Floorplans**

See the listing at https://meadowsliving.ca/home-listings/11-105-hathway-crescent-quick-possession -2/.