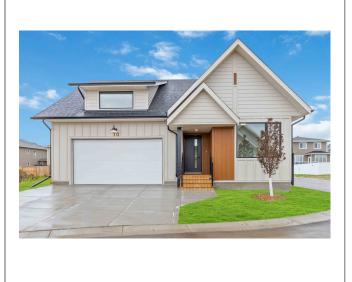

Our Crescent Bungalows are now available! Get into this exclusive community with this move in ready home! This plan features 1302 square feet of living space all on one level with an added front den. The home features a large open concept dining, living and kitchen space, perfect for entertaining. Our gourmet kitchen is finished with beautiful white and wood shaker cabinets with upgraded black cabinet hardware and beautiful white quartz countertops. The kitchen also includes an upgraded stainless steel appliance package. The home also features oversized windows throughout, a large primary suite on the main floor with and ensuite, walk in closet and main floor laundry. Luxury vinyl plank runs throughout the main floor with upgraded carpet in the bedroom and large format porcelain tile. Customize your space with options for basement finishing. This unit features a large corner lot that is backing Struthers Park!