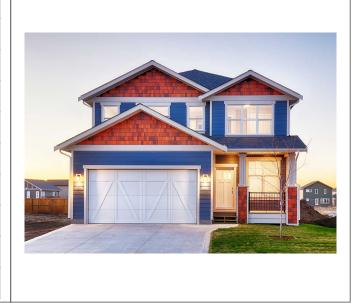

Our Classic Greene Home at 115 Eaton Crescent in The Meadows features 1891 square feet of finished space with 800 square feet of unfinished basement. Standard 9-foot ceilings and the open-concept main floor provides space for the family to enjoy. The upper floor has 3 bedrooms and an open bonus room. The exterior features easy-care James Hardi fibre cement siding, accented with natural cedar shakes. Move in now into one of our most popular new homes for sale.