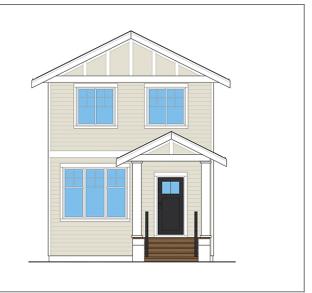

## 120 Rosewood Boulevard East -MOVE IN SUMMER

| Price:           | \$377,900     |
|------------------|---------------|
| Home Collection: | Laneway Homes |
| Home Type:       | The Kent      |
| Size:            | 1,292 sqft.   |
| Levels:          | 3             |
| Bed:             | 3             |
| Bath:            | 2.5           |
| Parking Spaces:  |               |
| Parking Type:    |               |
| L                |               |

This Kent model at 120 Rosewood Boulevard is 1292 square feet with 3 bedrooms and 2.5 bathrooms. This popular Laneway house comes with stainless steel kitchen appliances, quartz countertops and premium luxury vinyl plank flooring throughout. The modern flat panel dual-tone cabinetry is accented with modern black hardware and overlooks the backyard.