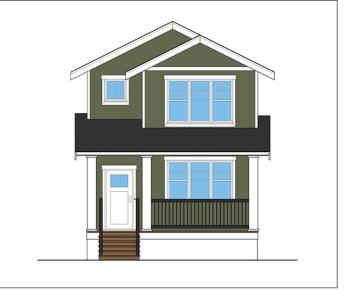

## 132 Rosewood Boulevard East - MOVE IN SPRING

| Price:           | \$384,900     |
|------------------|---------------|
| Home Collection: | Laneway Homes |
| Home Type:       | The Morris    |
| Size:            | 1,393 sqft.   |
| Levels:          | 3             |
| Bed:             | 3             |
| Bath:            | 2.5           |
| Parking Spaces:  |               |
| Parking Type:    | Detached      |

This Morris home at 132 Rosewood Boulevard East features our sleek modern flat panel cabinets in a light grey and white are accented with matte black hardware. Designer black lighting fixtures are found throughout the house. Wide luxury vinyl wood plank runs throughout the open-concept main floor. A separate entry to the roughed-in basement allows for a legal suite.