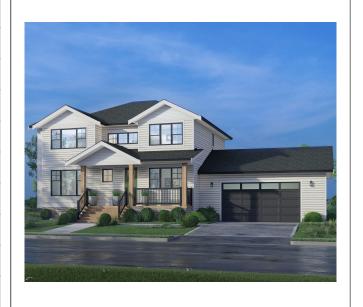

## 139 Keith Way - MOVE IN SUMMER

| Price:           | \$769,900           |
|------------------|---------------------|
| Home Collection: | Single Family Homes |
| Home Type:       |                     |
| Size:            | 2,259 sqft.         |
| Levels:          | 2                   |
| Bed:             | 3                   |
| Bath:            | 2.5                 |
| Extra:           | Den, Bonus          |
| Parking Spaces:  | 2                   |
| Parking Type:    |                     |

Our new custom build at 139 Keith Way was designed to for this special corner lot. This spacious home is 2,259 square feet with 3 bedrooms, 2.5 bathrooms, a bonus room and den plus a large 2 car attached garage. A mudroom, desk area, large walk-in pantry, laundry room and a double-height entry foyer make this a one-of-kind Arbutus home.