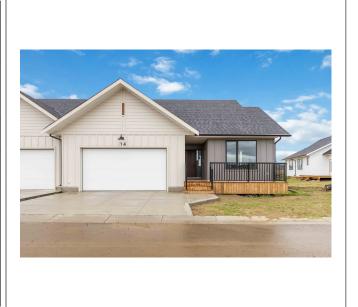

## #14- 105 Hathway Crescent-QUICK POSSESSION

| Price:           | \$529,900                |
|------------------|--------------------------|
| Home Collection: | Bungalows                |
| Home Type:       | The Crescent Duplex<br>2 |
| Size:            | 1,121 sqft.              |
| Levels:          | 2                        |
| Bed:             | 1                        |
| Bath:            | 1.5                      |
| Parking Spaces:  | 2                        |
| Parking Type:    | Attached                 |

Our Crescent Bungalows are now available! Get into this exclusive community with this move in ready home! This plan features 1121 square feet of living space all on one level. The home features a large open concept dining, living and kitchen space, perfect for entertaining. Our gourmet kitchen is finished with classic grey shaker cabinets with upgraded black cabinet hardware and beautiful white quartz countertops. The kitchen also includes an upgraded stainless steel appliance package. The home also features oversized windows throughout, a large primary suite on the main floor with and ensuite, walk in closet and main floor laundry. Luxury vinyl plank runs throughout the main floor with upgraded carpet in the bedroom and large format porcelain tile. Customize your space with options for basement finishing.