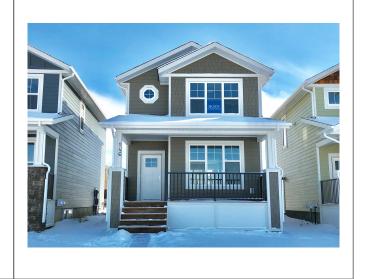

## 146 Greyeyes-Steele Way

| Price:           | \$349,900     |
|------------------|---------------|
| Home Collection: | Laneway Homes |
| Home Type:       | The Morris    |
| Size:            | 1,393 sqft.   |
| Levels:          | 3             |
| Bed:             | 3             |
| Bath:            | 2.5           |
| Parking Spaces:  |               |
| Parking Type:    | Detached      |

The Morris Laneway home is the perfect single-family home for the first time homebuyer. At 1393 square feet, you have 3 bedrooms and 2 bathrooms on the upper floor and an open concept main floor kitchen with classic white shaker cabinets. All stainless steel kitchen appliances and quartz countertops are included. The unfinished basement also gives you space to expand for your family in the future or turn into a rental suite for extra income.