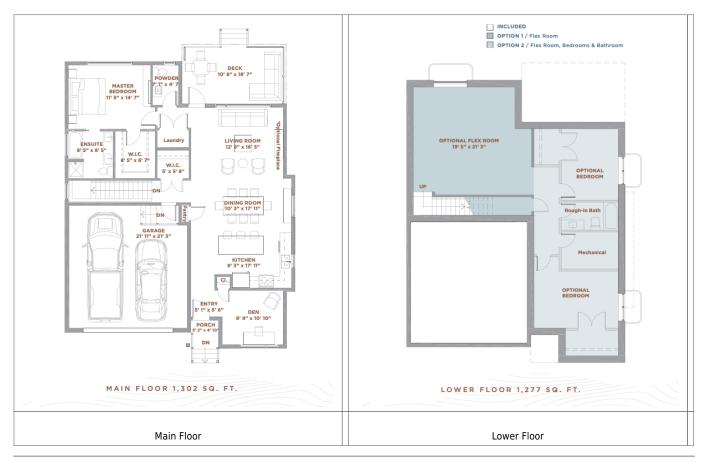

## #15- 105 Hathway Crescent

| Price:           | \$629,900                     |
|------------------|-------------------------------|
| Home Collection: | Bungalows                     |
| Home Type:       | The Crescent Single<br>Family |
| Size:            | 1,302 sqft.                   |
| Levels:          | 2                             |
| Bed:             | 1                             |
| Bath:            | 1.5                           |
| Extra:           | Den                           |
| Parking Spaces:  | 2                             |
| Parking Type:    | Attached                      |

Our Crescent Bungalows are now available! Get into this exclusive community with this move in ready home! This plan features 1302 square feet of living space all on one level with an added front den. The home features a large open concept dining, living and kitchen space, perfect for entertaining. Our gourmet kitchen is finished with beautiful white and wood shaker cabinets with upgraded black cabinet hardware and beautiful white quartz countertops. The kitchen also includes an upgraded stainless steel appliance package. The home also features oversized windows throughout, a large primary suite on the main floor with and ensuite, walk in closet and main floor laundry. Luxury vinyl plank runs throughout the main floor with upgraded carpet in the bedroom and large format porcelain tile. Customize your space with options for basement finishing. This unit features a large lot that is backing Struthers Park!

## **Floorplans**

See the listing at https://meadowsliving.ca/home-listings/15-105-hathway-crescent-quick-possession -2/.