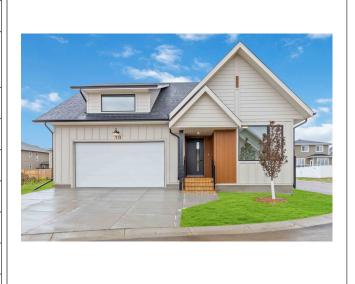

## #15- 105 Hathway Crescent

| Price:           | \$629,900                     |
|------------------|-------------------------------|
| Home Collection: | Bungalows                     |
| Home Type:       | The Crescent Single<br>Family |
| Size:            | 1,302 sqft.                   |
| Levels:          | 2                             |
| Bed:             | 1                             |
| Bath:            | 1.5                           |
| Extra:           | Den                           |
| Parking Spaces:  | 2                             |
| Parking Type:    | Attached                      |

Our Crescent Bungalows are now available! Get into this exclusive community with this move in ready home! This plan features 1302 square feet of living space all on one level with an added front den. The home features a large open concept dining, living and kitchen space, perfect for entertaining. Our gourmet kitchen is finished with beautiful white and wood shaker cabinets with upgraded black cabinet hardware and beautiful white quartz countertops. The kitchen also includes an upgraded stainless steel appliance package. The home also features oversized windows throughout, a large primary suite on the main floor with and ensuite, walk in closet and main floor laundry. Luxury vinyl plank runs throughout the main floor with upgraded carpet in the bedroom and large format porcelain tile. Customize your space with options for basement finishing. This unit features a large lot that is backing Struthers Park!