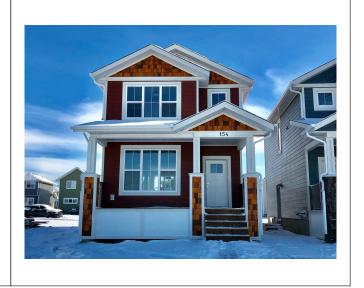

## 154 Greyeyes-Steele Way - SPRING PROMO PRICE!

| Price:           | \$349,900     |
|------------------|---------------|
| Home Collection: | Laneway Homes |
| Home Type:       | The Morris    |
| Size:            | 1,393 sqft.   |
| Levels:          | 3             |
| Bed:             | 3             |
| Bath:            | 2.5           |
| Parking Spaces:  |               |
| Parking Type:    | Detached      |
|                  |               |

The Morris Laneway home is the perfect single-family home for the first time homebuyer. At 1393 square feet, you have 3 bedrooms and 2 bathrooms on the upper floor and an open concept main floor kitchen with classic white shaker cabinets. All stainless steel kitchen appliances and quartz countertops are INCLUDED. The unfinished basement also gives you space to expand for your family in the future or turn into a rental suite for extra income.