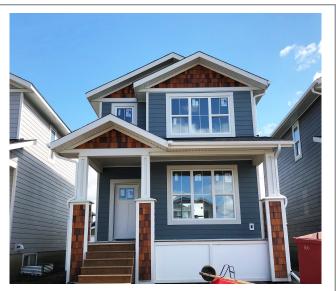

## **166 Greyeyes-Steele Way**

| Price:           | \$349,900     |
|------------------|---------------|
| Home Collection: | Laneway Homes |
| Home Type:       | The Morris    |
| Size:            | 1,393 sqft.   |
| Levels:          | 3             |
| Bed:             | 3             |
| Bath:            | 2.5           |
| Parking Spaces:  |               |
| Parking Type:    | Detached      |

Our most popular home – The Morris Laneway Home. This is the perfect starter home, down-sizer home or investment home. An open-concept main floor plus 3 bedrooms and 2.5 bathrooms gives you plenty of space. A separate entry allows for a legal rental suite for added income.