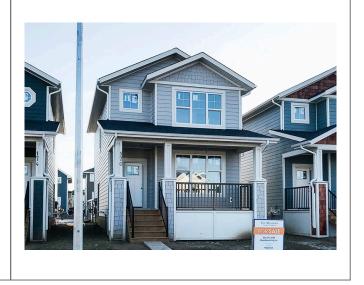

## 170 Greyeyes-Steele Way

| Price:                  | \$349,900     |
|-------------------------|---------------|
| <b>Home Collection:</b> | Laneway Homes |
| Home Type:              | The Morris    |
| Size:                   | 1,393 sqft.   |
| Levels:                 | 3             |
| Bed:                    | 3             |
| Bath:                   | 2.5           |
| Parking Spaces:         |               |
| Parking Type:           | Detached      |

Our last Morris Laneway Home on Greyeyes-Steele Way. This is the perfect starter home, down-sizer home or investment home. An open-concept main floor plus 3 bedrooms and 2.5 bathrooms gives you plenty of space. A separate entry allows for a legal rental suite for added income.