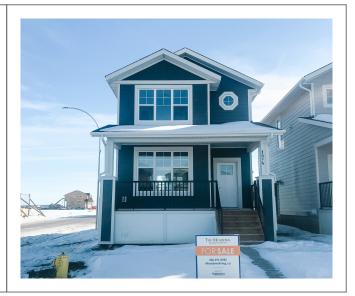

## 174 Greyeyes-Steele Way

| Price:           | \$357,900     |
|------------------|---------------|
| Home Collection: | Laneway Homes |
| Home Type:       | The Morris    |
| Size:            | 1,393 sqft.   |
| Levels:          | 3             |
| Bed:             | 3             |
| Bath:            | 2.5           |
| Parking Spaces:  |               |
| Parking Type:    | Detached      |

Our only corner lot Morris home across from the future park. This popular home includes all stainless steel appliances and quartz countertops, plus wide plank wood laminate floors and tiled bathrooms. Move in today.