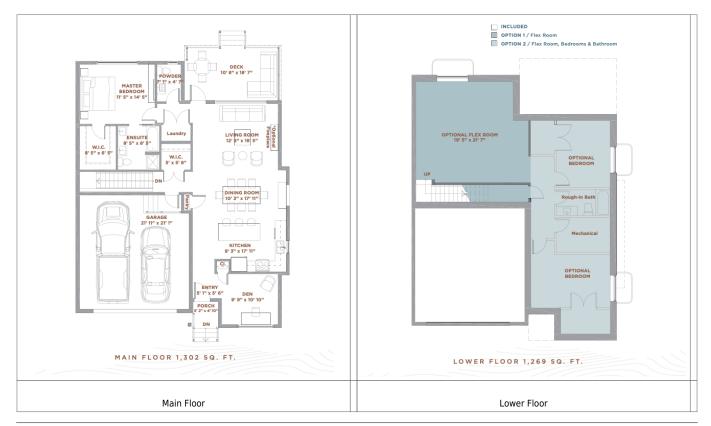

## **Floorplans**

See the listing at https://meadowsliving.ca/home-listings/18-105-hathway-crescent-quick-possession/.

Our Crescent Bungalows are now available! Get into this exclusive community with this move in ready home! This plan features 1302 square feet of living space all on one level with an added front den. The home features a large open concept dining, living and kitchen space, perfect for entertaining. Our gourmet kitchen is finished with beautiful white and wood shaker cabinets with upgraded black cabinet hardware and beautiful white quartz countertops. The kitchen also includes an upgraded stainless steel appliance package. The home also features oversized windows throughout, a large primary suite on the main floor with and ensuite, walk in closet and main floor laundry. Luxury vinyl plank runs throughout the main floor with upgraded carpet in the bedroom and large format porcelain tile. Customize your space with options for basement finishing.