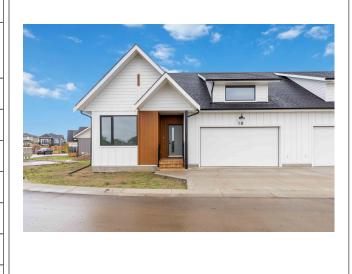

## #18- 105 Hathway Crescent-QUICK POSSESSION

| Price:           | \$589,900                |
|------------------|--------------------------|
| Home Collection: | Bungalows                |
| Home Type:       | The Crescent Duplex<br>1 |
| Size:            | 1,302 sqft.              |
| Levels:          | 2                        |
| Bed:             | 1                        |
| Bath:            | 1.5                      |
| Extra:           | Den                      |
| Parking Spaces:  | 2                        |
| Parking Type:    | Attached                 |

Our Crescent Bungalows are now available! Get into this exclusive community with this move in ready home! This plan features 1302 square feet of living space all on one level with an added front den. The home features a large open concept dining, living and kitchen space, perfect for entertaining. Our gourmet kitchen is finished with beautiful white and wood shaker cabinets with upgraded black cabinet hardware and beautiful white quartz countertops. The kitchen also includes an upgraded stainless steel appliance package. The home also features oversized windows throughout, a large primary suite on the main floor with and ensuite, walk in closet and main floor laundry. Luxury vinyl plank runs throughout the main floor with upgraded carpet in the bedroom and large format porcelain tile. Customize your space with options for basement finishing.