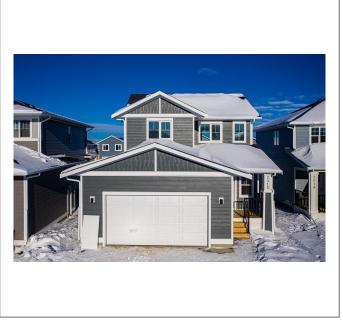

## 2015 Stilling Lane

| Price:           | \$439,900           |
|------------------|---------------------|
| Home Collection: | Single Family Homes |
| Home Type:       | The Burke           |
| Size:            | 1,467 sqft.         |
| Levels:          | 3                   |
| Bed:             | 3                   |
| Bath:            | 2.5                 |
| Extra:           | Bonus               |
| Parking Spaces:  | 2                   |
| Parking Type:    | Attached            |

This Burke Home Model at 2015 Stilling Lane is complete with luxury finishes and an open concept floorplan. This 1467 square foot home features 3 bedrooms, 2.5 bathrooms and bonus room. Stainless steel kitchen appliance, luxury vinyl wood plank flooring, designer lighting and contemporary features are found throughout.