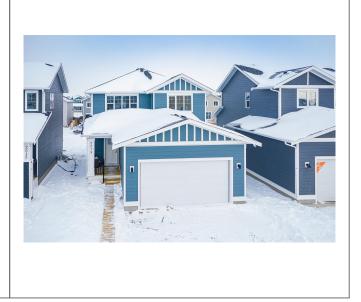

## 2019 Stilling Lane - NEW LOWER PRICE

| Price:           | \$454,900           |
|------------------|---------------------|
| Home Collection: | Single Family Homes |
| Home Type:       | The Parker          |
| Size:            | 1,598 sqft.         |
| Levels:          | 3                   |
| Bed:             | 3                   |
| Bath:            | 2.5                 |
| Extra:           | Bonus               |
| Parking Spaces:  | 3                   |
| Parking Type:    | Attached            |

This Parker home model at 2019 Stilling Lane is sure to impress. This 1598 square foot home comes with luxury finishes. Designer lighting, premium tile, durable wide plank laminate flooring, and beautiful backsplash are just a few to mention. An attached 3-car garage and large bonus room on the upper floor gives you plenty of space. This home has a separate entry to the basement if you choose to add a legal suite for rental income.