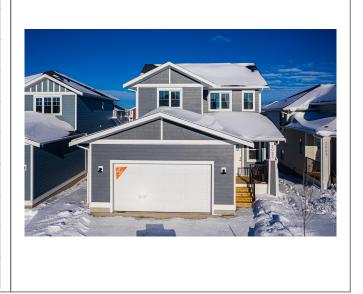

## 2023 Stilling Lane - NEW LOWER PRICE

| Price:           | \$434,900           |
|------------------|---------------------|
| Home Collection: | Single Family Homes |
| Home Type:       | The Burke           |
| Size:            | 1,467 sqft.         |
| Levels:          | 3                   |
| Bed:             | 3                   |
| Bath:            | 2.5                 |
| Extra:           | Bonus               |
| Parking Spaces:  | 2                   |
| Parking Type:    | Attached            |
|                  |                     |

This Burke model showhome at 2023 Stilling Lane is 1467 square feet with an attached garage. Slightly smaller than the popular Clarke home model, this home still offers a large bonus room, 3 bedrooms and 2.5 bathrooms. Luxury vinyl plank flooring runs throughout the open-concept main floor. This classic design features white shaker style cabinets accented by black hardware and a modern ceramic backsplash. Marble-like quartz countertops and stainless steel appliances are all included in this great price.