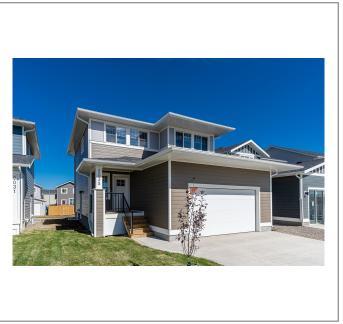

## 2035 Stilling Lane

| Price:           | \$459,900           |
|------------------|---------------------|
| Home Collection: | Single Family Homes |
| Home Type:       | The Clarke          |
| Size:            | 1,659 sqft.         |
| Levels:          | 3                   |
| Bed:             | 3                   |
| Bath:            | 2.5                 |
| Extra:           | Bonus               |
| Parking Spaces:  | 2                   |
| Parking Type:    | Attached            |

This perfect family home at 2035 Stilling Lane is our popular Clarke model. With an open-concept main floor plus a huge bonus room upstairs, there is room for the whole family to spread out. New designer interior finishes including modern shaker cabinets accented with black matte hardware make this home a standout.