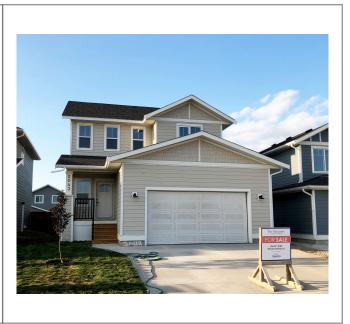

## 2043 Stilling Lane

| Price:           | \$459,900           |
|------------------|---------------------|
| Home Collection: | Single Family Homes |
| Home Type:       | The Clarke          |
| Size:            | 1,659 sqft.         |
| Levels:          | 3                   |
| Bed:             | 3                   |
| Bath:            | 2.5                 |
| Extra:           | Bonus               |
| Parking Spaces:  | 2                   |
| Parking Type:    | Attached            |
|                  |                     |

This Clarke home model features 1,654 square feet, 3 bedrooms and 2 bathrooms, and and attached garage. The open-concept gourmet kitchen includes all stainless steel appliances and quartz counters. Classic white shaker cabinets contrast with the black matte hardware and a modern vertical stacked subway backsplash. The popular upstairs bonus room provides flexible space for the family to spread out. The basement has a separate entry with they option to build a legal suite for extra income potential.