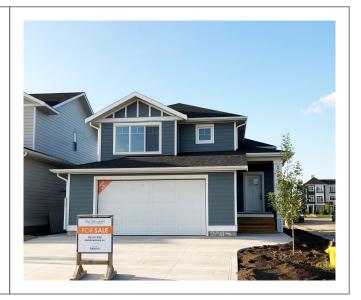

## 2047 Stilling Lane

| Price:           | \$459,900           |
|------------------|---------------------|
| Home Collection: | Single Family Homes |
| Home Type:       | The Brady           |
| Size:            | 1,475 sqft.         |
| Levels:          | 2                   |
| Bed:             | 3                   |
| Bath:            | 2                   |
| Parking Spaces:  | 2                   |
| Parking Type:    | Attached            |

This popular Brady home model is located on a corner lot on 2047 Stilling Lane. Our modified bi-level home is 1475 square feet with an open concept main floor. Stainless kitchen appliances and quartz countertops are included. A separate entry to a basement allows for a 2-bedroom legal suite or 1-bedroom suite and keep 1 room for your own use.