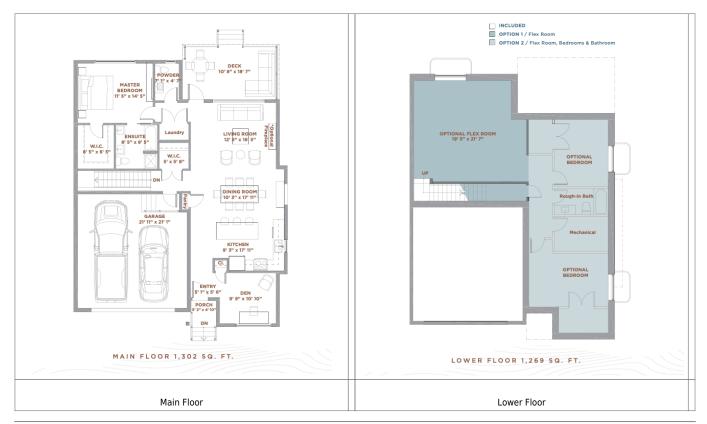

## #32- 105 Hathway Crescent

| Price:           | \$569,899                |
|------------------|--------------------------|
| Home Collection: | Bungalows                |
| Home Type:       | The Crescent Duplex<br>1 |
| Size:            | 1,302 sqft.              |
| Levels:          | 2                        |
| Bed:             | 1                        |
| Bath:            | 1.5                      |
| Extra:           | Den                      |
| Parking Spaces:  | 2                        |
| Parking Type:    | Attached                 |

This Modified Duplex floorplan features 1226 square feet of living space all on one level with an added front den. The home features a large open concept dining, living and kitchen space, perfect for entertaining. Our gourmet kitchen is finished with beautiful white and wood shaker cabinets with upgraded black cabinet hardware and beautiful white quartz countertops. The kitchen also includes an upgraded stainless steel appliance package. The home also features oversized windows throughout, a large primary suite on the main floor with and ensuite, walk in closet and main floor laundry. Luxury vinyl plank runs throughout the main floor with upgraded carpet in the bedroom and large format porcelain tile. Customize your space with options for basement finishing. This unit has a beautiful backyard space backing the green space in Struthers Park!

## **Floorplans**

See the listing at https://meadowsliving.ca/home-listings/21-105-hathway-crescent-quick-possession/.