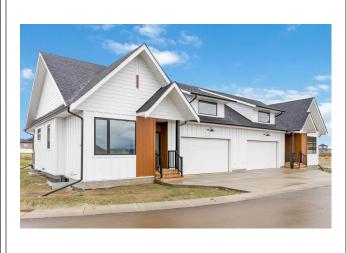

## #32- 105 Hathway Crescent

| Price:           | \$569,899                |
|------------------|--------------------------|
| Home Collection: | Bungalows                |
| Home Type:       | The Crescent Duplex<br>1 |
| Size:            | 1,302 sqft.              |
| Levels:          | 2                        |
| Bed:             | 1                        |
| Bath:            | 1.5                      |
| Extra:           | Den                      |
| Parking Spaces:  | 2                        |
| Parking Type:    | Attached                 |

This Modified Duplex floorplan features 1226 square feet of living space all on one level with an added front den. The home features a large open concept dining, living and kitchen space, perfect for entertaining. Our gourmet kitchen is finished with beautiful white and wood shaker cabinets with upgraded black cabinet hardware and beautiful white quartz countertops. The kitchen also includes an upgraded stainless steel appliance package. The home also features oversized windows throughout, a large primary suite on the main floor with and ensuite, walk in closet and main floor laundry. Luxury vinyl plank runs throughout the main floor with upgraded carpet in the bedroom and large format porcelain tile. Customize your space with options for basement finishing. This unit has a beautiful backyard space backing the green space in Struthers Park!