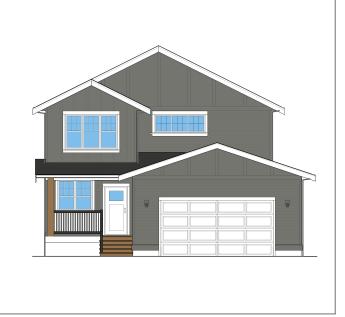

## 210 Keith Way - Move in Summer 2022

| Price:           | \$658,900           |
|------------------|---------------------|
| Home Collection: | Single Family Homes |
| Home Type:       | The James           |
| Size:            | 2,010 sqft.         |
| Levels:          | 3                   |
| Bed:             | 3                   |
| Bath:            | 2.5                 |
| Extra:           | Den, Bonus          |
| Parking Spaces:  | 2                   |
| Parking Type:    | Attached            |

The James home model at 210 Keith Way is one of our most popular Single Family Homes with an attached garage. This home is 2024 square feet with 3 bedrooms, 2.5 bathrooms and a large bonus room upstairs. The James is the perfect home for entertaining with lots of space in the open concept main floor.