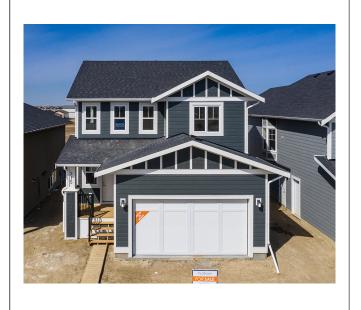

## 215 Greyeyes-Steele Way - PROMO PRICE!

| Price:           | \$449,900           |
|------------------|---------------------|
| Home Collection: | Single Family Homes |
| Home Type:       | The Clarke          |
| Size:            | 1,659 sqft.         |
| Levels:          | 3                   |
| Bed:             | 3                   |
| Bath:            | 2.5                 |
| Extra:           | Bonus               |
| Parking Spaces:  | 2                   |
| Parking Type:    | Attached            |

This Clarke home model features 1,654 square feet, 3 bedrooms and 2 bathrooms, and and attached garage. The open-concept gourmet kitchen features classic white shaker cabinets, a large island and includes quartz countertops and stainless steel appliances. The popular upstairs bonus room provides flexible space for either additional workspace or a place for family time. Plus the unique feature of the basement with a separate entrance gives you the option to build a legal suite for extra income potential.