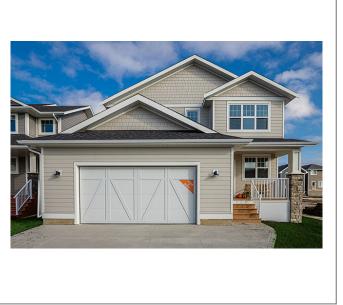

## 218 Greyeyes-Steele Way – SHOWHOME

| Price:           | \$569,900           |
|------------------|---------------------|
| Home Collection: | Single Family Homes |
| Home Type:       | The James           |
| Size:            | 2,010 sqft.         |
| Levels:          | 3                   |
| Bed:             | 3                   |
| Bath:            | 2.5                 |
| Extra:           | Den, Bonus          |
| Parking Spaces:  | 2                   |
| Parking Type:    | Attached            |

This popular James Home Model features 2010 square feet and am open concept main floor perfect for entertaining, plus 3 bedrooms and a large bonus room upstairs. Beautiful luxury finishes include white shaker cabinets with modern black hardware, quartz countertops, mosaic backsplash, stainless steel kitchen appliances and wide plank wood laminate floors.