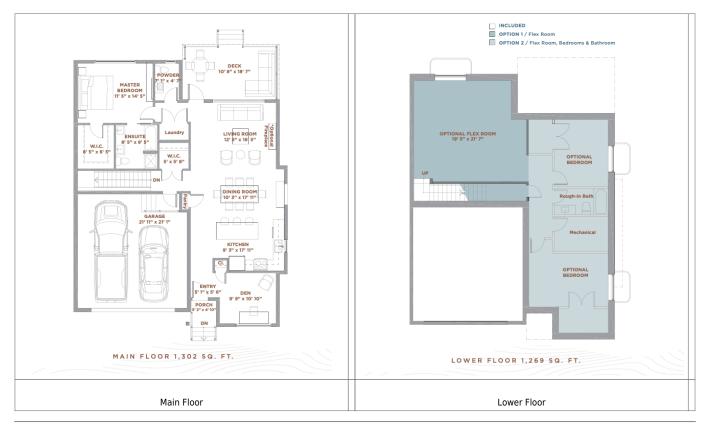

## **#28- 105 Hathway Crescent - MOVE IN 2026**

| Price:           | \$649,900             |
|------------------|-----------------------|
| Home Collection: | Bungalows             |
| Home Type:       | The Crescent Duplex 1 |
| Size:            | 1,302 sqft.           |
| Levels:          | 2                     |
| Bed:             | 1                     |
| Bath:            | 1.5                   |
| Extra:           | Den                   |
| Parking Spaces:  | 2                     |
| Parking Type:    | Attached              |
|                  |                       |

This Crescent detached bungalow home features 1302 square feet of living space all on one level with an added front den. The home features a large open concept dining, living and kitchen space, perfect for entertaining. Our gourmet kitchen cabinets are available in the choice of 2 finishes, with black cabinet hardware and beautiful white quartz countertops. The home also features oversized windows throughout, a large primary suite on the main floor with and ensuite, walk in closet and main floor laundry. Luxury vinyl plank runs throughout the main floor with upgraded carpet in the bedroom and large format porcelain tile. Customize your space with options for basement finishing. This unit has a beautiful backyard space backing the green space in Struthers Park!

## **Floorplans**

See the listing at https://meadowsliving.ca/home-listings/22-105-hathway-crescent-quick-possession -2/.