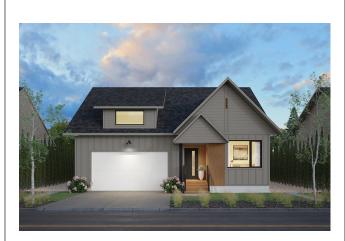

## **#28- 105 Hathway Crescent - MOVE IN 2026**

| Price:           | \$649,900             |
|------------------|-----------------------|
| Home Collection: | Bungalows             |
| Home Type:       | The Crescent Duplex 1 |
| Size:            | 1,302 sqft.           |
| Levels:          | 2                     |
| Bed:             | 1                     |
| Bath:            | 1.5                   |
| Extra:           | Den                   |
| Parking Spaces:  | 2                     |
| Parking Type:    | Attached              |
|                  |                       |

This Crescent detached bungalow home features 1302 square feet of living space all on one level with an added front den. The home features a large open concept dining, living and kitchen space, perfect for entertaining. Our gourmet kitchen cabinets are available in the choice of 2 finishes, with black cabinet hardware and beautiful white quartz countertops. The home also features oversized windows throughout, a large primary suite on the main floor with and ensuite, walk in closet and main floor laundry. Luxury vinyl plank runs throughout the main floor with upgraded carpet in the bedroom and large format porcelain tile. Customize your space with options for basement finishing. This unit has a beautiful backyard space backing the green space in Struthers Park!