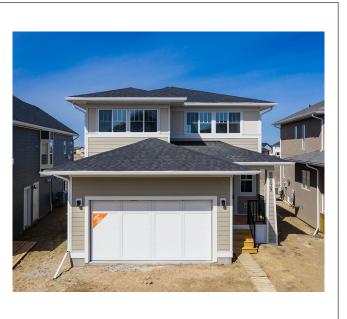

## 239 Greyeyes Steele Way -PROMO PRICE!

| Price:           | \$449,900           |
|------------------|---------------------|
| Home Collection: | Single Family Homes |
| Home Type:       | The Clarke          |
| Size:            | 1,659 sqft.         |
| Levels:          | 3                   |
| Bed:             | 3                   |
| Bath:            | 2.5                 |
| Extra:           | Bonus               |
| Parking Spaces:  | 2                   |
| Parking Type:    | Attached            |

Overlooking Struthers Park with 1,654 square feet, 3 bedrooms and 2 bathrooms, and attached garage this home is both spacious and functional. An open-concept main floor with a large centre kitchen island is at the heart of the home. This contemporary style home features flat panel cabinets with black hardware and includes all your stainless steel kitchen appliances, quartz counters, wide wood laminate and tile flooring. The popular upstairs bonus room provides more space to spread out. The basement with a separate entrance gives you the option to build a legal suite for extra income potential.