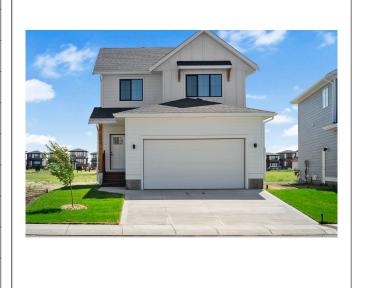

## 240 Dziadyk Manor - \$10K PRICE DROP

| \$539,900           |  |
|---------------------|--|
| Single Family Homes |  |
| The Riley           |  |
| 1,550 sqft.         |  |
| 3                   |  |
| 3                   |  |
| 2.5                 |  |
| Bonus               |  |
| 2                   |  |
| Attached            |  |
|                     |  |

This home at 240 Dziadyk Manor is one of our newest Single Family Homes with an attached garage. This craftsman-style home is 1550 square feet with 3 bedrooms, 2.5 bathrooms and a bonus room upstairs. The Riley is the perfect home for entertaining with lots of space in the open concept main floor.