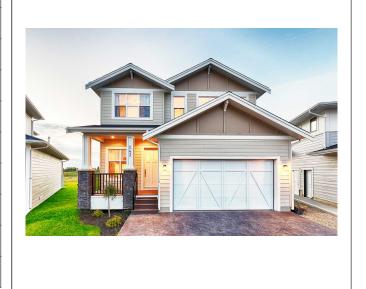

## 243 Eaton Crescent

| Price:           | \$559,900           |
|------------------|---------------------|
| Home Collection: | Single Family Homes |
| Home Type:       | The Greene          |
| Size:            | 1,830 sqft.         |
| Levels:          | 3                   |
| Bed:             | 3                   |
| Bath:            | 2.5                 |
| Extra:           | Den, Bonus          |
| Parking Spaces:  | 2                   |
| Parking Type:    | Attached            |

This Greene Home is part of the Craftsman Series but includes additional custom upgrades such as air-conditioning, a surround sound system and both a front and back landscaped large yard in one of the best locations in the Meadows. This home features 1891 square feet of space plus approximately 800 square feet of unfinished basement. Move in now to our most popular home type for sale.