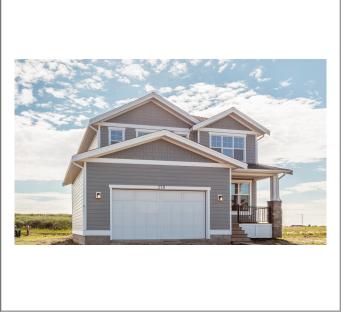

## **279 Eaton Crescent**

| \$499,900           |
|---------------------|
| Single Family Homes |
| The Greene          |
| 1,830 sqft.         |
| 3                   |
| 3                   |
| 2.5                 |
| Den, Bonus          |
| 2                   |
| Attached            |
|                     |

Our most popular home – The Classic Green home – ready for you to move into at 279 Eaton Crescent . This 1891 square feet home features 3 bedrooms plus bonus room and den, an open concept main floor with 9-foot ceilings and 800 square feet of unfinished basement. Contemporary wood-grain flat panel cabinets, white quartz contertops and stainless steel kitchen appliances all make this home ready for you to move into. Also included is a mudroom leading to a 2 car attached garage, and our standard landscaped front yard. Showhome available for viewing at 115 Eaton Crescent.