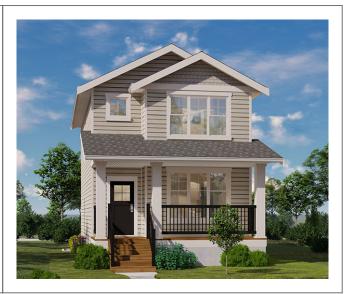

## 2851 Rosewood Drive - MOVE IN READY

| Price:           | \$429,900     |
|------------------|---------------|
| Home Collection: | Laneway Homes |
| Home Type:       | The Morris    |
| Size:            | 1,393 sqft.   |
| Levels:          | 3             |
| Bed:             | 3             |
| Bath:            | 2.5           |
| Parking Spaces:  |               |
| Parking Type:    | Detached      |
|                  | !             |

This Morris home at 2851 Rosewood Drive features 1393 square feet of living space with 3 bedrooms and 2.5 bathrooms. Our luxury finishes include sleek modern flat panel cabinets in a morning dew colour which are accented with matte black hardware and included stainless steel appliances. Designer black lighting fixtures are found throughout the house as well as quartz countertops, tile backsplash, black hardware and wide luxury vinyl wood plank flooring. This home includes a separate entry to the roughed-in basement allows for a legal suite.