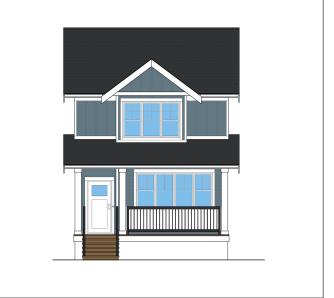

## 2855 Rosewood Drive - MOVE IN READY

| nes |
|-----|
| /   |
| ı   |
|     |
|     |
|     |
|     |
|     |
|     |
|     |

Move into 2855 Rosewood Drive this Spring. The Audrey is one of our most popular Laneway Home Models and largest at 1478 square feet plus a roughed-in basement for an optional legal suite. Enjoy features such as the larger kitchen pantry, built-in bench at the back door and double vanity in the master ensuite. This home features 3 bedrooms and 2.5 bathrooms as well as a flexible bonus space on the second floor. Luxury finishes include beautiful flat panel kitchen cabinetry with black accent hardware as well as upgrading lighting package, quartz countertop, tile backsplash and wide plank LVP flooring.