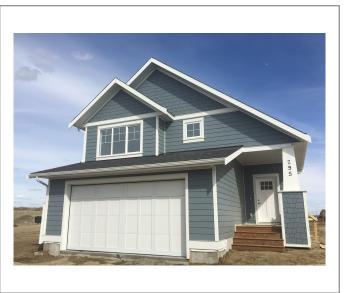

## **295 Eaton Crescent**

| Price:           | \$449,900           |
|------------------|---------------------|
| Home Collection: | Single Family Homes |
| Home Type:       | The Brady           |
| Size:            | 1,475 sqft.         |
| Levels:          | 2                   |
| Bed:             | 3                   |
| Bath:            | 2                   |
| Parking Spaces:  | 2                   |
| Parking Type:    | Attached            |

Move into our new Brady home model this May! Our first modified bi-level plan will surprise you with main floor ceiling height at over 10 feet 7 inches high. With 3 bedrooms, 2 bathrooms and an open concept main living, dining and kitchen area, this is the perfect home for everyone. You even have the option for a lower level basement suite for extra rental income.