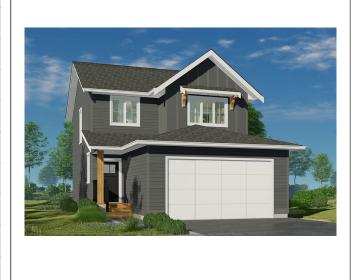

## 332 Olson Lane - MOVE IN SUMMER

| Price:           | \$469,900           |
|------------------|---------------------|
| Home Collection: | Single Family Homes |
| Home Type:       | The Riley           |
| Size:            | 1,550 sqft.         |
| Levels:          | 3                   |
| Bed:             | 3                   |
| Bath:            | 2.5                 |
| Extra:           | Bonus               |
| Parking Spaces:  | 2                   |
| Parking Type:    | Attached            |

This new Riley Single Family Home Model on 332 Olson Lane features a dark night grey exterior in durable James Hardie siding. The Riley is 1550 square feet with 3 bedrooms, 2.5 bathrooms and a bonus room upstairs. Stainless steel kitchen appliances, quartz countertops and beautiful backsplash are included in your gourmet kitchen. We are even including a side-by-side washer and dryer with these new homes on Olson Lane.