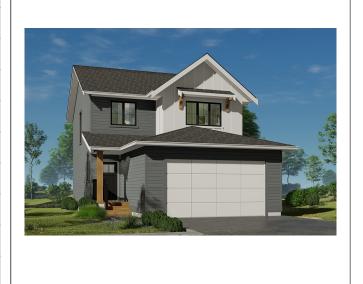

## 340 Olson Lane - MOVE IN SUMMER

| \$469,900           |  |
|---------------------|--|
| Single Family Homes |  |
| The Riley           |  |
| 1,550 sqft.         |  |
| 3                   |  |
| 3                   |  |
| 2.5                 |  |
| Bonus               |  |
| 2                   |  |
| Attached            |  |
|                     |  |

This new Riley Single Family Home Model on 340 Olson Lane is 1550 square feet with 3 bedrooms, 2.5 bathrooms and a bonus room upstairs. Stainless steel kitchen appliances, quartz countertops and beautiful backsplash are included in your gourmet kitchen. We are even including a side-by-side washer and dryer with these new homes on Olson Lane.