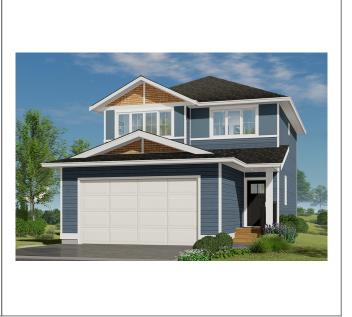

## 352 Olson Lane – MOVE IN SUMMER

| Price:           | \$472,900           |
|------------------|---------------------|
| Home Collection: | Single Family Homes |
| Home Type:       | The Charlotte       |
| Size:            | 1,602 sqft.         |
| Levels:          | 3                   |
| Bed:             | 3                   |
| Bath:            | 2.5                 |
| Extra:           | Bonus               |
| Parking Spaces:  | 2                   |
| Parking Type:    | Attached            |

The Charlotte Single Family Home at 352 Olson Lane features durable blue James Hardie siding and cedar shakes. This home is 1602 square feet with 3 bedrooms, 2.5 bathrooms and a large bonus room. A large open-concept main floor is perfect for entertaining. The gourmet kitchen includes all stainless steel kitchen appliances, quartz countertops and beautiful backsplash. Luxury vinyl wood plank flooring, designer lighting and even a side-by-side washer and dryer are included in this spacious home.