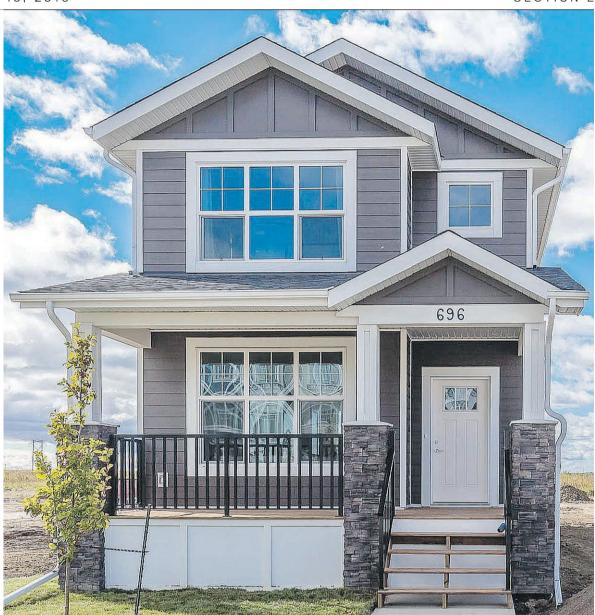

As indicated by its signature front veranda, The Morris is a 1,392 square-foot Craftsman- SEE MORRIS ON E3

style home. Minakakis says the term Craftsman not only applies to the home's architectural style, it is indicative of the high quality of construction and attention to detail that Arbutus adheres to.

Arbutus Properties' Craftsman-style Morris show home located at 696 Meadows Blvd. is 1,392 square feet and is priced at \$349,900. ARBUTUS PROPERTIES