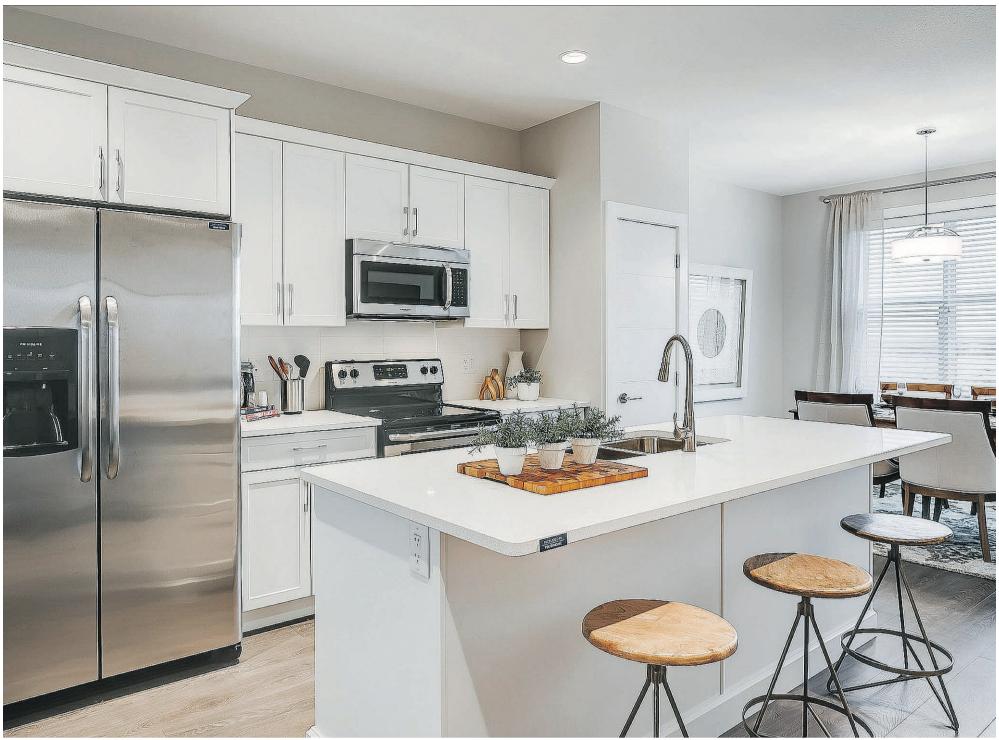

Learn more by visiting postmedia.com/advertise or call us at 1-855-429-5303.

Arbutus Properties' Morris home features a large quartz island and quartz counters throughout. PHOTOS: SCOTT PROKOP PHOTOGRAPHY

# -IAM/SUITEPOT

MORRIS FROM **E1** 

"This Morris comes move-in ready, with Frigidaire stainless steel appliances, a large quartz island and quartz counters throughout the home, Kohler plumbing fixtures, contemporary chrome lighting and west-end interior doors. The only add-ons are the fireplace and the washer and drier."