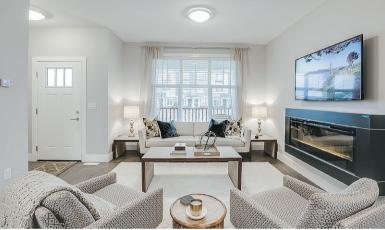

Contributing to the popularity of The Morris is its inviting open concept floor plan.

"We have large triple pane windows on each end of the home which flood the area with natural light throughout the day," says Minakakis.

The Morris is open for viewing weekends from 1 p.m. to 5 p.m., and from 4 p.m. to 8 p.m. Tuesdays through Thursdays. For details, visit www.meadowsliving.ca. jarmstrong@postmedia.com

Above: The Morris show home has multi-generational appeal, proving popular with first-time and move-up buyers, as well as empty nesters. Below: Arbutus Properties' newest show home, The Morris, offers a bright and spacious open concept floor plan. Windows at either end of the great room bathe the space in natural light throughout the day.