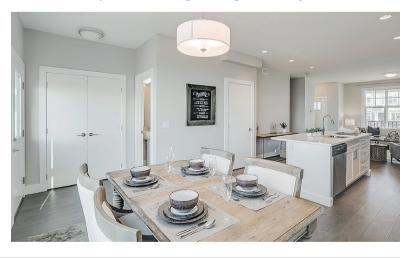

# -IAM/SUITEPOT

MORRIS FROM **E1** 

"This Morris comes move-in ready, with Frigidaire stainless steel appliances, a large quartz island and quartz counters throughout the home, Kohler plumbing fixtures, contemporary chrome lighting and west-end interior doors. The only add-ons are the fireplace and the washer and drier."

The Morris features a contemporary west-coast style decor. available in two different colour palettes. "One is a Mocha palette with light wood cabinetry. Our show home features the Latte colour scheme, which features white cabinetry," says Minakakis. Torlys wide-plank laminate wood floor unites the space and adds warmth.